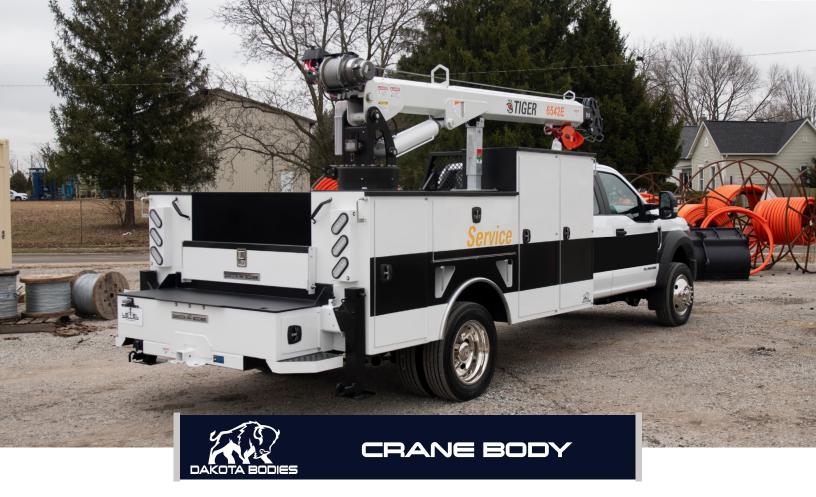

Our crane body allows for safe and efficient lifting while it's designed to give users best-in-class storage capacity. Our wide variety of options allows our fleet and commercial customers to utilize this body which is designed for multiple disciplines.

| FEATURES HIGHLIGHT |                                    |                   |                                         |
|--------------------|------------------------------------|-------------------|-----------------------------------------|
| BODY MATERIALS     | 14-Gauge, A60 Galvanneal Steel     | COMPARTMENT TOPS  | Galvanneal Steel                        |
| FENDERS            | Rubber Fenderettes                 | WEATHER STRIPPING | Automotive D Bulb                       |
| DECK               | 7-Gauge HR Smooth Steel            | TAILGATE          | One Hand Release Heavy-Duty Tailgate    |
| COMPARTMENTS       | (6/8) Std. Compartments            | BUMPER            | Customizable Tailshelf w/Outrigger Tube |
| LATCHES            | T-Handle, Slam, or Electronic Lock | TAILSHELF STORAGE | Customizable Tailshelf Compartmentation |
| DOOR HOLDERS       | Gas Cylinder or Chain              | PAINT             | ZRP Powder Coat White / Custom Colors   |
| FRONT COMPARTMENT  | Customized Compartmentation        | FUEL FILL         | Cast Aluminum                           |
| HORIZ. COMPARTMENT | Customized Compartmentation        | UNDERCOAT         | Rubberized Protective Underbody Coat    |
| REAR COMPARTMENT   | Customized Compartmentation        |                   |                                         |