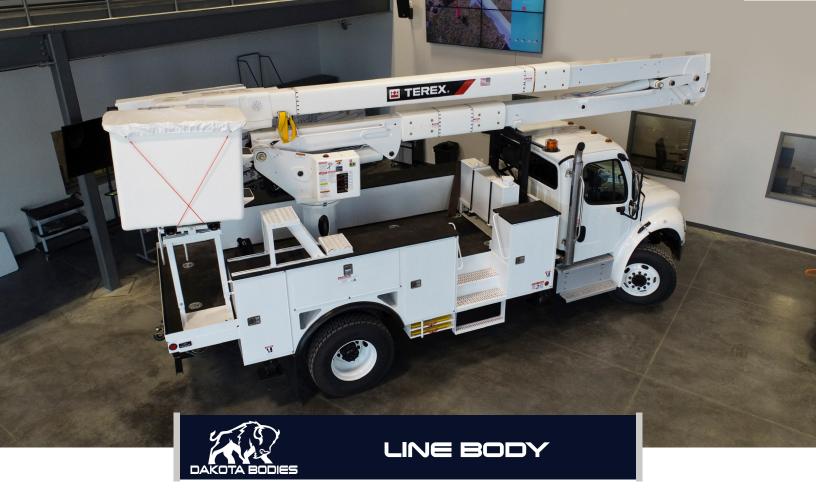

This line body maximizes payload, resists corrosion, and keeps the safety of your team at the forefront. With our endless list of lighting, storage, and add-on customizable boxes, it provides our utility fleet and commercial customers with a body that meets their specific needs.

| FEATURES HIGHLIGHT |                                            |                   |                                              |
|--------------------|--------------------------------------------|-------------------|----------------------------------------------|
| BODY MATERIALS     | 16-Gauge, A60 Galvanneal Steel or Aluminum | COMPARTMENT TOPS  | Customizable Steel or Aluminum Tops          |
| FENDERS            | Rubber Fenderettes                         | WEATHER STRIPPING | Automotive D Bulb                            |
| DECK               | Steel or Aluminum                          | TAILGATE          | Optional Drop-In Tailgate                    |
| COMPARTMENTS       | Customizable Compartmentation              | BUMPER            | Customizable Workbench, Tailshelf, or Bumper |
| LATCHES            | T-Handle, Slam or Electronic Lock          | CHOCK HOLDERS     | In Front of and Behind Fender                |
| DOOR HOLDERS       | Gas Cylinder or Chain                      | PAINT             | ZRP Powder Coat White / Custom Colors        |
| FRONT COMPARTMENT  | Customized Compartmentation                | DECK LINER        | Heavy Duty Continuous Interior Bed Liner     |
| HORIZ. COMPARTMENT | Customized Compartmentation                | UNDERCOAT         | Rubberized Protective Underbody Coat         |
| REAR COMPARTMENT   | Customized Compartmentation                | LIGHTING          | Customizable LED Lighting                    |