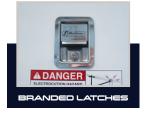

| FEATURES HIGHLIGHT |                                            |                   |                                              |
|--------------------|--------------------------------------------|-------------------|----------------------------------------------|
| BODY MATERIALS     | 16-Gauge, A60 Galvanneal Steel or Aluminum | COMPARTMENT TOPS  | Customizable Steel or Aluminum Tops          |
| FENDERS            | Rubber Fenderettes                         | WEATHER STRIPPING | Automotive D Bulb                            |
| DECK               | Steel or Aluminum                          | TAILGATE          | Optional Drop-In Tailgate                    |
| COMPARTMENTS       | Customizable Compartmentation              | BUMPER            | Customizable Workbench, Tailshelf, or Bumper |
| LATCHES            | T-Handle, Slam or Electronic Lock          | CHOCK HOLDERS     | In Front of and Behind Fender                |
| DOOR HOLDERS       | Gas Cylinder or Chain                      | PAINT             | ZRP Powder Coat White / Custom Colors        |
| FRONT COMPARTMENT  | Customized Compartmentation                | DECK LINER        | Heavy Duty Continuous Interior Bed Liner     |
| HORIZ. COMPARTMENT | Customized Compartmentation                | UNDERCOAT         | Rubberized Protective Underbody Coat         |
| REAR COMPARTMENT   | Customized Compartmentation                | LIGHTING          | Customizable LED Lighting                    |