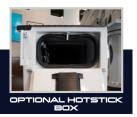

## POPULAR LINE BODY OPTIONS

OTHER OPTIONS INCLUDE: CTECH DRAWERS, MASTERLOCKS, CUSTOMIZABLE BUMPERS, CUSTOMIZABLE DRAWER UNITS, CUSTOM LIGHTING, BED AREA TIEDOWNS