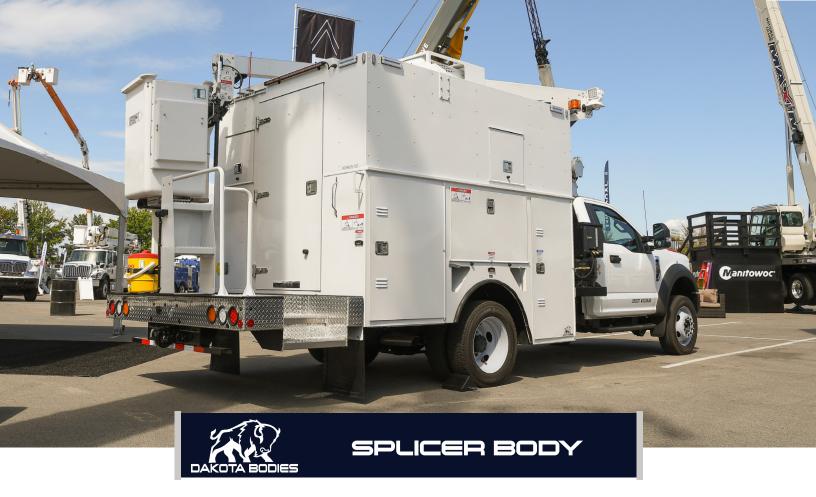

Our splicer bodies are designed to raise the level of your utility fleets when it comes to custom bodies. Available in steel and aluminum, we manufacture a wide portfolio of safety driven body configurations to meet the current and growing demands of our utility customers.

| FEATURES HIGHLIGHT |                                     |                   |                                       |
|--------------------|-------------------------------------|-------------------|---------------------------------------|
| BODY MATERIALS     | A60 Galvanneal Steel or Aluminum    | COMPARTMENT TOPS  | Smooth Aluminum or Galvanneal Steel   |
| FENDERS            | Cast Aluminum Fenderettes           | WEATHER STRIPPING | Automotive D Bulb                     |
| DECK               | Steel Treadplate or Aluminum        | TAILGATE          | One Hand Release Heavy-Duty Tailgate  |
| COMPARTMENTS       | (6/8) Std. Compartments             | BUMPER            | Crash-Zone Style w/Non-Slip Coating   |
| LATCHES            | T-Handle, Slam, or Electronic Lock  | VISE SOCKET       | Vise Socket in Bumper                 |
| DOOR HOLDERS       | Gas Cylinder or Chain               | MOUNTING KIT      | Universal Mounting Kit                |
| FRONT COMPARTMENT  | (2) Shelves on Uni-strut w/Dividers | FUEL FILL         | Cast Aluminum                         |
| HORIZ. COMPARTMENT | (1) Shelf on Uni-strut w/Dividers   | PAINT             | ZRP Powder Coat White / Custom Colors |
| REAR COMPARTMENT   | (1) Shelf on Uni-strut w/Dividers   | UNDERCOAT         | Rubberized Protective Underbody Coat  |